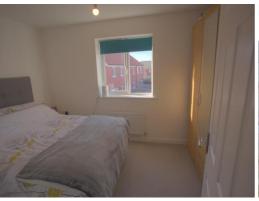

#### First Floor Landing:

Loft access, smoke alarm and doors to;

Bedroom 1: 12' 2" x 7' 10" (3.72m x 2.38m)

Double glazed window to rear aspect and radiator.

Bedroom 2: 12' 2" x 7' 8" (3.72m x 2.33m) Restriction over stairs, two double glazed windows and radiator.