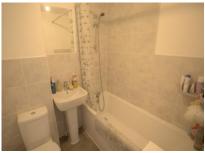

#### Bathroom:

Panelled bath with mixer tap and shower attachment, pedestal wash hand basin, WC, tiling to splashbacks, wall mounted mirror, extractor fan, radiator and vinyl flooring.