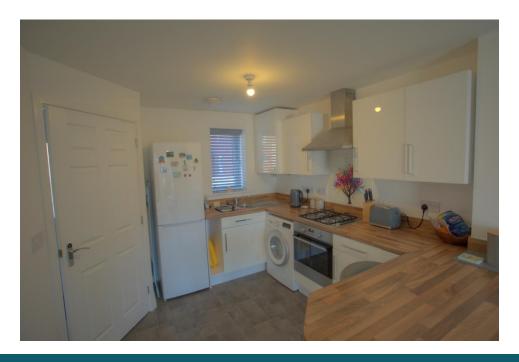

#### Kitchen Area:

Range of wall, base and drawer units with worksurface over, inset with a 1 1/4 bowl sink/drainer unit, mixer tap, inset electric oven, gas hob and stainless steel extractor fan, wall mounted cupboard with gas fired combi boiler, breakfast bar, space for fridge/freezer, space and plumbing for washing machine, vinyl flooring, understairs alcove, double glazed window and blind.