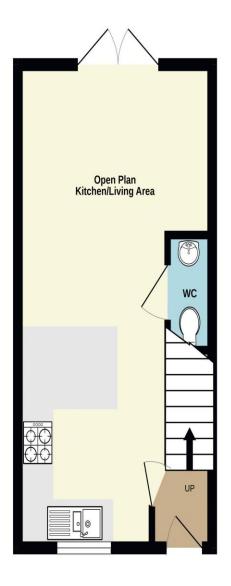

#### **Entrance Hall:**

Stairs to first floor, radiator, and door to;

Open Plan Living/Dining/Kitchen Area: 22' 2" x 11' 11" (6.75m x 3.63m)

Maximum measurements.

#### Kitchen Area:

Range of wall, base and drawer units with worksurface over, inset with a 1 1/4 bowl sink/drainer unit, mixer tap, inset electric oven, gas hob and stainless steel extractor fan, wall mounted cupboard with gas fired combi boiler, breakfast bar, space for fridge/freezer, space and plumbing for washing machine, vinyl flooring, understairs alcove, double glazed window and blind.

#### Living Room Area:

Double glazed patio doors opening into rear garden, two radiators, tv aerial point and fibre nest.

#### **Downstairs Cloakroom:**

WC, wash hand basin, tiled splashback, radiator, extractor fan and vinyl flooring.