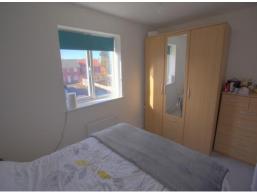

#### First Floor Landing:

Loft access, smoke alarm and doors to;

Bedroom 1: 12' 2" x 7' 10" (3.72m x 2.38m)

Double glazed window to rear aspect and radiator.

Bedroom 2: 12' 2" x 7' 8" (3.72m x 2.33m) Restriction over stairs, two double glazed windows and radiator.