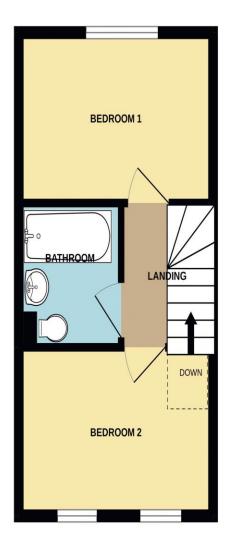

#### First Floor Landing:

Loft access, smoke alarm and doors to;

Bedroom 1: 12' 2" x 7' 10" (3.72m x 2.38m)

Double glazed window to rear aspect and radiator.

Bedroom 2: 12' 2" x 7' 8" (3.72m x 2.33m) Restriction over stairs, two double glazed windows and radiator.

#### Bathroom:

Panelled bath with mixer tap and shower attachment, pedestal wash hand basin, WC, tiling to splashbacks, wall mounted mirror, extractor fan, radiator and vinyl flooring.