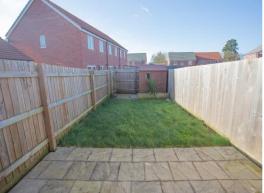

#### Rear Garden:

An enclosed rear garden with pedestrian side gate, mainly laid to lawn, paved patio and a garden shed.