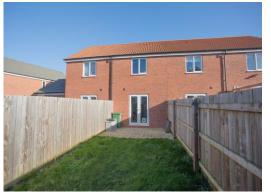

#### Rear Garden:

An enclosed rear garden with pedestrian side gate, mainly laid to lawn, paved patio and a garden shed.