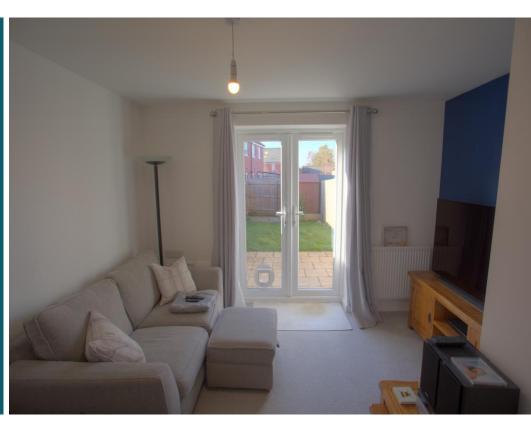

#### **Entrance Hall:**

Stairs to first floor, radiator, and door to;

Open Plan Living/Dining/Kitchen Area: 22' 2" x 11' 11" (6.75m x 3.63m)

Maximum measurements.

#### Living Room Area:

Double glazed patio doors opening into rear garden, two radiators, tv aerial point and fibre nest.