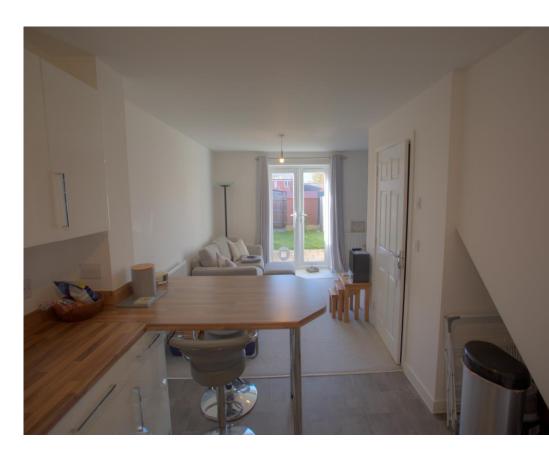

#### **Entrance Hall:**

Stairs to first floor, radiator, and door to;

Open Plan Living/Dining/Kitchen Area: 22' 2" x 11' 11" (6.75m x 3.63m)

Maximum measurements.

#### Living Room Area:

Double glazed patio doors opening into rear garden, two radiators, tv aerial point and fibre nest.